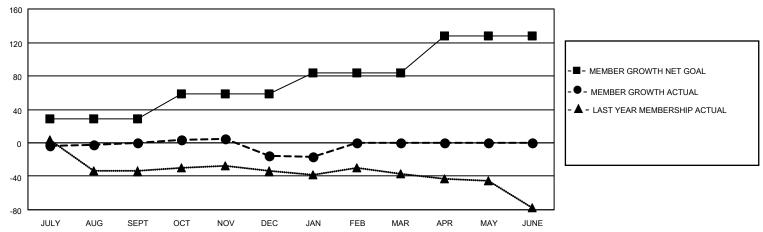

### GOALS AND ACTUAL MEMBERS CUMULATIVE

| DROPPED CLUBS: 1 |    | 20 CLUBS OF 39 ADDED 1 OR<br>MORE NEW MEMBERS | GENDER DISTRIBUTION            |              |  |
|------------------|----|-----------------------------------------------|--------------------------------|--------------|--|
|                  |    | WORL NEW WEWBERG                              | MALE                           | 532 (69.00%) |  |
|                  |    |                                               | FEMALE                         | 239 (31.00%) |  |
| DROPPED MEMBERS  |    |                                               | NON BINARY                     | 0 (0.00%)    |  |
|                  |    |                                               | PREFER NOT TO ANSWER 0 (0.00%) |              |  |
| DECEASED         | 6  |                                               |                                | ,            |  |
| CLUB CANCELLED   | 11 | CLICK HERE FOR CUMULATIVE                     | TOTAL FAMILY UNIT MEMBERS      | 72           |  |
| OTHER            | 56 | MEMBERSHIP DATA                               |                                |              |  |
| TOTAL            | 73 |                                               | FAMILY MEMBERS PAYING HA       | LF DUES 36   |  |
|                  |    |                                               |                                |              |  |